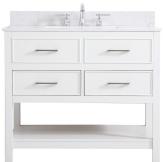

## **Sinclaire collection**

36 inch single bathroom vanity Set

Item No: VF19036BL-BS (Blue)

Item No: VF19036GR-BS (Grey)

Item No: VF9036WH-BS (White)

**Available Finishes** 