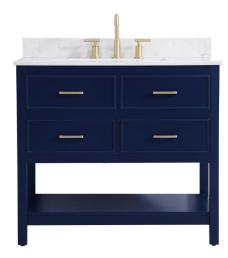

## **Sinclaire collection**

36 inch single bathroom vanity Set

Item No: VF19036BL-BS (Blue)

Item No: VF19036GR-BS (Grey)

Item No: VF9036WH-BS (White)

**Available Finishes** 