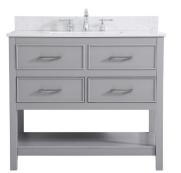

## **Sinclaire collection**

36 inch single bathroom vanity Set

Item No: VF19036BL-BS (Blue)

Item No: VF19036GR-BS (Grey)

Item No: VF9036WH-BS (White)

**Available Finishes** 